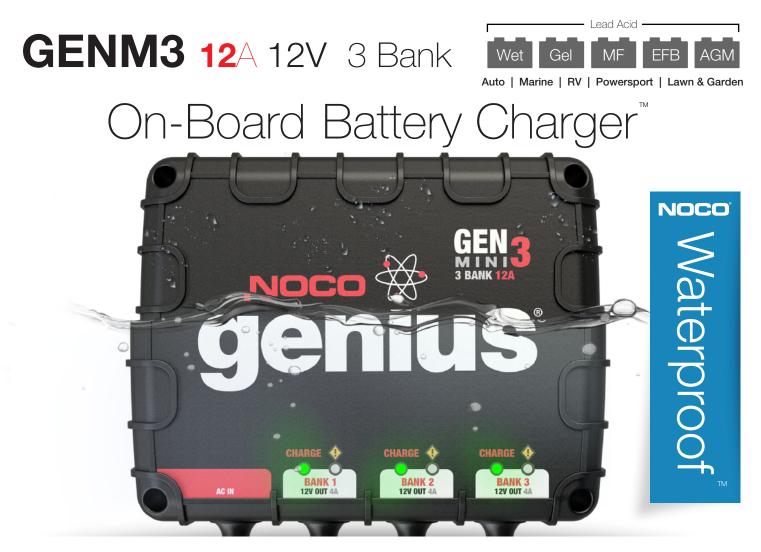

# Charge Fully Drained Batteries Up To 120Ah/bank. Maintain All Battery Sizes.

Boats and a wide range of equipment. Perfect for harsh conditions.

Ultra-compact, rugged, and water proof, the fully-sealed charger can be mounted directly onto a variety of applications. Features **spark proof technology** and **reverse polarity protection**. Charges **2X faster** than ordinary chargers. Stay connected 24/7 with **zero overcharge**.

# Charge 12V Batteries Up To 120Ah/bank. Maintain All Battery Sizes.

The NOCO Company 30339 Diamond Parkway, #102 Glenwillow, OH 44139 | USA 1.800.456.6626

## 3 Bank 12A 12V + 12V + 12V 4A 4A 4A