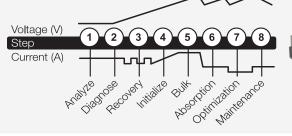

Voltage AC: | 70-130 VAC, 50-60Hz              | Battery Chemistries: | Wet, Gel, MF, AGM           |
| Nominal Voltage:    | 12VDC x 3                        | Battery Capacity:    | 20-120Ah;                   |
| Efficiency:         | 90% Approx.                      |                      | Maintains All Battery Sizes |
| Charging Voltage:   | 14.4V                            | Housing Protection:  | IP68                        |
| Back Current Drain: | <5mA                             | Cooling:             | Natural Convection          |
| Ripple:             | <2%                              | Dimensions (LxWxH):  | 8.9 x 6.9 x 2.6 Inches      |
| Charger Type:       | 8 Step, Fully Auto., Switch-Mode | Weight:              | 8.6 Pounds                  |

### **Charging Steps**





### What's In The Box

- GENM3 Smart Charger
- Mounting Screws
- User Guide and Information Guide & Warranty

## 3 Bank 12A 12V + 12V + 12V 4A 4A 4A



### Charging Times

| Battery Size (Ah) | Approx. Time (Hrs) | 70  | 8.7  |
|-------------------|--------------------|-----|------|
| 20                | 2.5                | 80  | 10.0 |
| 30                | 3.7                | 90  | 11.2 |
| 40                | 5.0                | 100 | 12.5 |
| 50                | 6.2                | 110 | 13.7 |
| 60                | 7.5                | 120 | 15.0 |

#### **Retail Packaging:**

Dimensions: 10.94"x5.91"x9.57" Weight: 8.60lbs UPC: 0-46221-15025-0 Inner Carton: Dimensions: 11.26"x9.92"x6.38" Weight: 9.00lbs

The NOCO Company 30339 Diamond Parkway, #102 Glenwillow, OH 44139 | USA 1