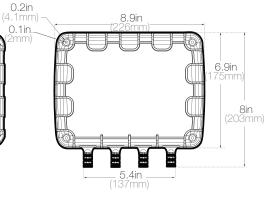

## **Technical Specifications**

| Input Voltage AC:   | 110-120 VAC, 50-60Hz             | Type of Batteries:   | 12V Lead-Acid               |
|---------------------|----------------------------------|----------------------|-----------------------------|
| Working Voltage AC: | 70-130 VAC, 50-60Hz              | Battery Chemistries: | Wet, Gel, MF, AGM           |
| Nominal Voltage:    | 12VDC x 3                        | Battery Capacity:    | 20-120Ah;                   |
| Efficiency:         | 90% Approx.                      |                      | Maintains All Battery Sizes |
| Charging Voltage:   | 14.4V                            | Housing Protection:  | IP68                        |
| Back Current Drain: | <5mA                             | Cooling:             | Natural Convection          |
| Ripple:             | <2%                              | Dimensions (LxWxH):  | 8.9 x 6.9 x 2.6 Inches      |
| Charger Type:       | 8 Step, Fully Auto., Switch-Mode | Weight:              | 8.6 Pounds                  |